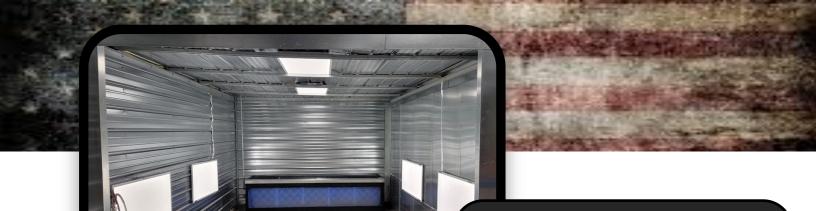

- ★ Coatings: Conversion Coat Type I and Type II, large capacity tanks
- ★ Passivation 6o gallon tank
- ★ Liquid Paint, CARC, 12' x 10' x 20' inside booth
- ★ Powder Coat: 8' x 8' x 16' inside oven
- ★ Part Mark: Screen Print, Labeling, Ink Stamp, Machine Engrave, Metal Stamp, Laser Engraving, Stencil