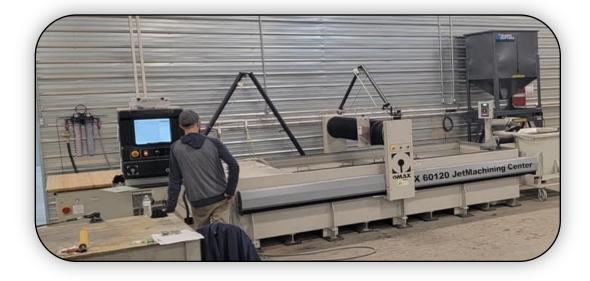

# **Core Competencies**

- Waterjet: Sheet Metal, Foam, Wood, etc.
  Omax Full Sheet Table Cutting Ability 12' x 6'
  Omax Full Sheet Table Cutting Ability 10' x 5'
- ★ Forming Sheet Metal via Press Brake Accurpress Full Sheet 100 Ton
- Welding: Aluminum, Steel, Stainless, 5' x 10' weld table
- \* Product Finishing: Orbital sanding, sand blasting, tumbler
- ★ Assembly